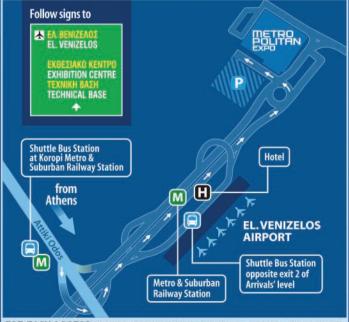

FOR EASY ACCESS: BY PUBLIC TRANSPORT Metro (Line 3 - blue line, stop at Airport). Suburban Railway (Line Neratziotissa / Doukissis Plakentias / Airport). Buses (X93 from Kifissos Intercity Bus Station-X95 from Syntagma Square-X96 from Piraeus-X97 from Elliniko).

By car (Attiki Odos Expressway, direction Airport). Signage on the Attiki Odos Expressway leads to the exhibition centre.

Shuttle bus service: All day (every 30 min) from Exit 2 at the Arrivals' level of the Athens Airport to Posidonia 2018 and Koropi Metro & Suburban Railway station.